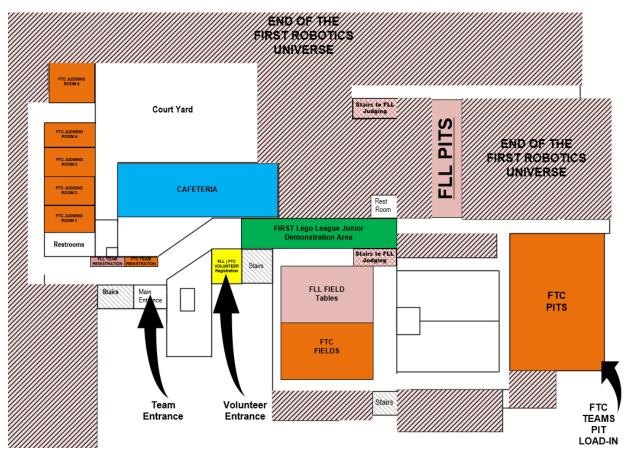

### Hatboro-Horsham Senior High School – HaTTricks Robotics Festival

FLOOR PLAN – 1st FLOOR

(Robotics Competition | FLL Jr. Expo | Cafeteria | PIT Spaces | FTC Judging)

FLOOR PLAN – 2nd FLOOR (FLL Judging)