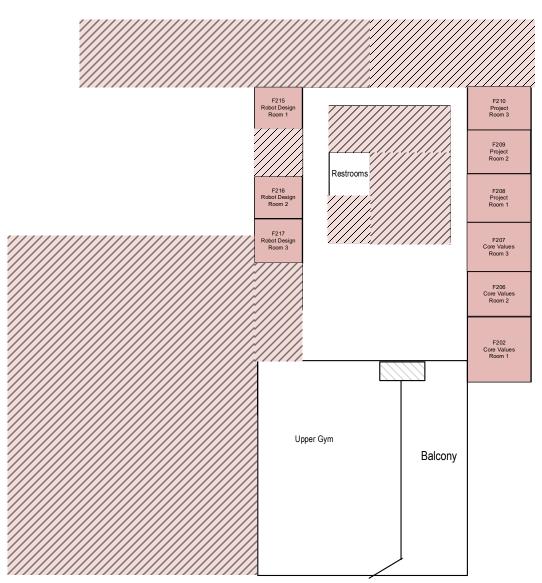

### Hatboro-Horsham Senior High School – HaTTricks Robotics Festival

FLOOR PLAN – 1st FLOOR

(Robotics Competition | FLL Jr. Expo | Cafeteria | PIT Spaces | FTC Judging)

FLOOR PLAN – 2nd FLOOR (FLL Judging)